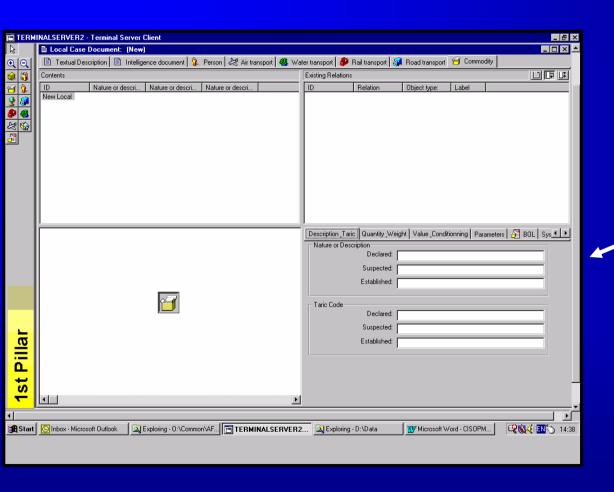

#### **COMMODITIES**

#### **Data fields:**

Nature or description (Dec., Susp., Est.)

Taric Code (Dec., Susp., Est.)

Quantity

Weight

Value/Conditioning

**Bill of Lading** 