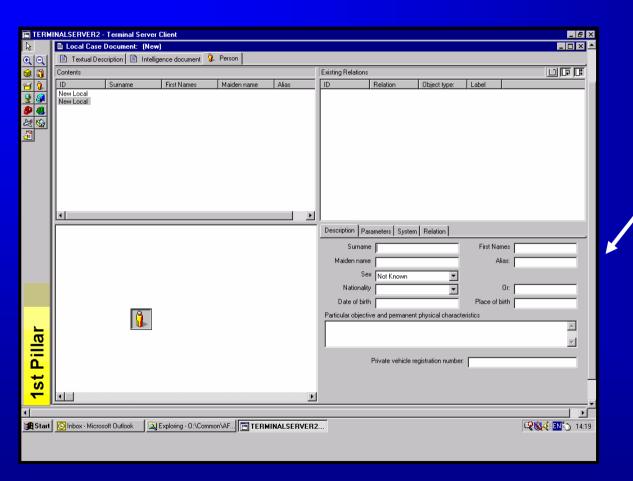

#### **PERSON**

**Data fields:** 

**Surname** 

**First Names** 

Maiden name

Alias

Sex

**Nationality** 

Date of birth

Place of birth

Physical characteristics

**Means of Transport** 