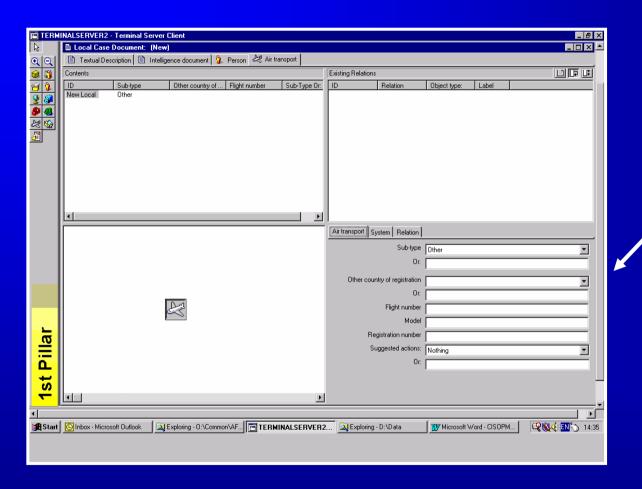

#### AIR TRANSPORT

#### **Data Fields:**

Means of transport(Sub type)

**Identity** (Other country of registration, Flight number, Model, Registration number)

**Suggested action** 