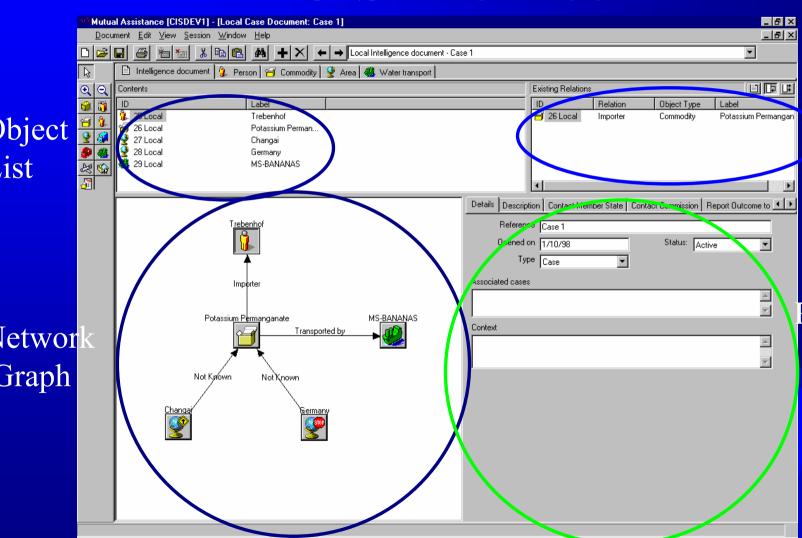

#### CIS Interface

ist

Relation ship

Propertie

#### Toolbox

**Container** 

**Commodity** 

**Itinerary Item** 

**Rail Transport** 

**Air Transport** 

**Address** 

**Corporate** 

Person

Road Transport

Water Transpor

Annex

Clearance/ Bill of Lading