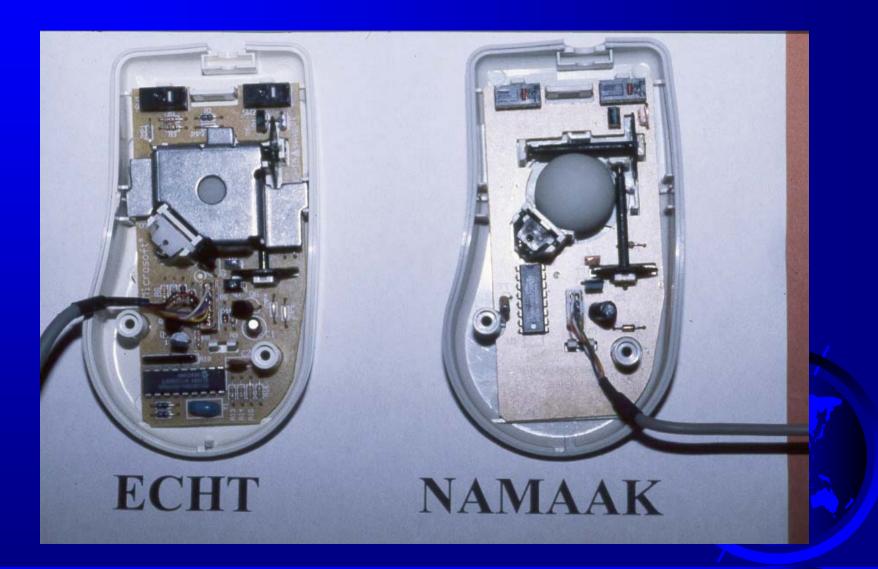

|            |          |                                 |  |
| Trading Name:                               |            |          |                                 |  |
| VAT Reg. No:                                |            |          |                                 |  |
| Transport -                                 |            | 51       |                                 |  |
| Type of Transport:                          | 7          | 1        |                                 |  |
| Country of Registration:                    | ·          | <u> </u> |                                 |  |
| dentification:                              |            |          |                                 |  |



### FALSE STAMPS





### **COUNTERFEITING GOODS**



### CIGARETTES SMUGGLING