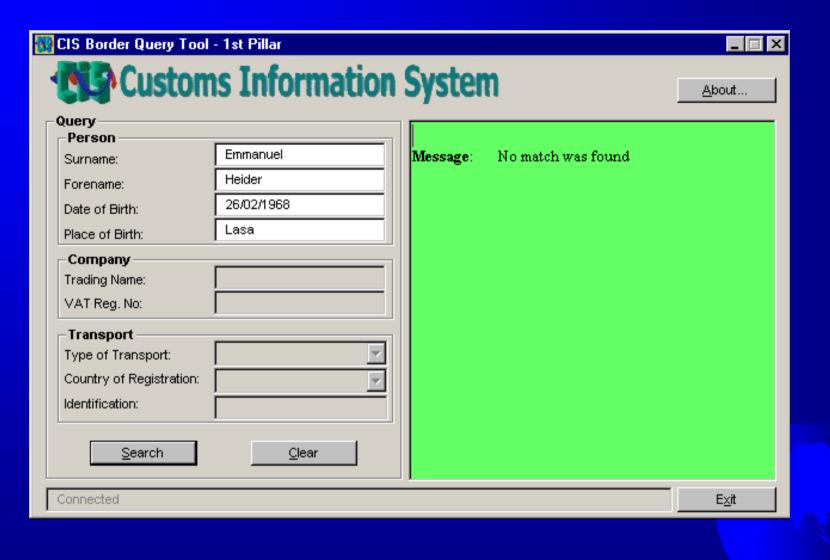

### SEARCH FACILITIES

| CIS Border Query Tool - 1st Pillar | _ □           |
|------------------------------------|---------------|
| Customs Information System         | <u>A</u> bout |
| Query Person Surname:              |               |
| Forename:                          |               |
| Date of Birth:                     |               |
| Place of Birth:                    |               |
| Company                            |               |
| Trading Name:                      |               |
| VAT Reg. No:                       |               |
| Transport                          |               |
| Type of Transport:                 |               |
| Country of Registration:           |               |
| Identification:                    |               |
|                                    |               |
| Search Clear                       |               |
|                                    |               |
| Connected                          | E <u>×</u> it |