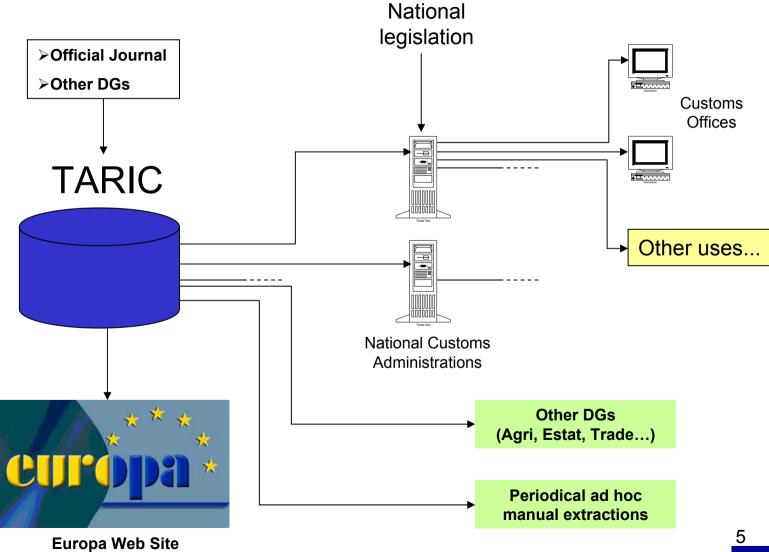

#### **TARIC** data

# **Transmission files (1)**

- Start up file: initial upload of the database:
  - Linguistic data;
  - Non linguistic data
- Update files:
  - Daily;
  - Sequential

# **Transmission files (2)**

- Format: Interface data specification (IDS);
- TARIC validation rules;
  - Responsibility of the Commission;
  - Member States can implement them if they wish

# Linguistic data

- Acceding countries will have to provide translations;
- Around one year prior to accession;
- Goods nomenclature;
  - Export Refund Nomenclature;
  - Additional code;
  - Certificates;
  - Footnotes;
  - Geographical areas
- Format: uploadable by the TARIC

#### References

- TARIC Data Dissemination Web Site: http://europa.eu.int/comm/taxation\_customs/dds/en/home.htm
- TARIC user guide.